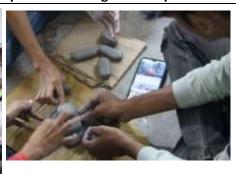

## 13. Workshop on Traffic Park and garden design at Solapur

1. Topic Name: Traffic Park and garden design at Solapur

**2. Location**: Ssms College of Architecture, Solapur

**3. Date:** 5<sup>th</sup> May to 8<sup>th</sup> May, 2022

## Photographs of Workshop on Traffic Park and garden design at Solapur

Kumtha Naka, Solapur-413003.

Recognised by | Sr.No. 63/1A, F.P.No.34, | Tele/fax No. 0217-2603950,2602188. E-mail- archcoa ssm@rediffmail.com archcoa.ssm@gmail.com University, Solapur M a h a r a s h t r a Website- www.coasolapur.in