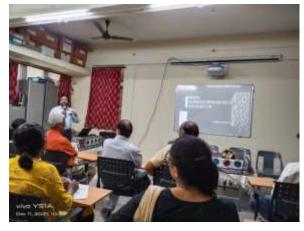

## 9. Workshop by Ar. Shruti Dandage

1. Topic Name: Parametric Design

2. Location: SSSM's college of architecture, Solapur

**3. Date:**19<sup>th</sup> & 20<sup>th</sup> march, 2020.

4. Conducted by: Ar. Shruti Dandge, Sinhgad College of Architecture, Pune

**5. Duration:** 10:30 AM to 4:00 PM (5:30 Hours) **6. Participants:** Students from 4<sup>th</sup> year to 5<sup>th</sup> year

7. Purpose and Objectives: The purpose of this workshop is for students to develop knowledge about parametric designs and introduction of digital architecture.

**8.** Conclusion: Workshop helped to gain knowledge about parametric designs and digital architecture.

COA New Delhi and Affiliated to Solapur Ujani Colony, Behind T.V.Tower, Kumtha Naka, Solapur-413003.