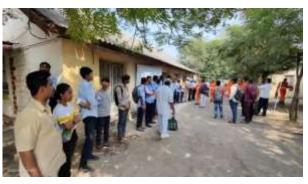

## 1.Covid-19 Vaccination camp at SSSM's college of Architecture in co-ordination with inner wheel, Solapur

Event: Covid-19 Vaccination camp

Location: Ssm's College of Architecture, Solapur

Date: 08th sept.2022, Thursday

Conducted by: SSSM's college of Architecture in coordination with inner wheel club, Solapur.

Duration & Schedule: 4hours; 11.00 AM- 3.00 PM

Participants: All eligible.

Purpose and Objectives: Societal concern