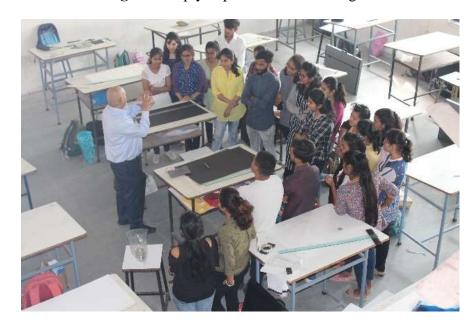

## 1. Workshop by Mr. Vikas Gosavi

**Topic Name**: sketching and painting workshop

2. Location: Ssm's college of architecture, Solapur

**3. Date:** 25<sup>th</sup> July 2018

4. Conducted By: Mr. Vikas Gosavi – Commercial Artist

**5. Duration & Schedule:** 4 Hours

- 8.15 Am – Introduction and Felicitation

8.15 - 9.00 - Presentation Techniques

9.00 - 9.15 - Tea Break

9.15 - 11.15 - Hands on Workshop

11.15 - 11.45 -Review

11.45 - 12.00 - Valedictory

**6. Participants:** 1<sup>st</sup> And 2<sup>nd</sup> Year Students

7. Material Required: Colors, Pencils, Papers, Brush

8. Purpose and Objectives: To Demonstrate the Painting and Sketching Skills of Students

9. Methodology / Process: Students Had Practiced Sketching and Painting by Using Various

Brushes. Various Tools Etc.

**10. Evaluation and Checking:** sketches done by students are displayed on notice board.

#### 11. Conclusion:

Art And Architects Have Long Used Design Visualization to Create Beautiful Presentations at The End of The Design Process.

A Workshop Was Arranged for The Students of First Year. B.Arch. To Final Year B.Arch. Prof. Prasad Patil Introduced the Guest to The Students. Mr. Vikas Gosavi Conducted the Workshop for The Students. He Gave the Introduction About the Material Used for Drawing and Painting Different Media Used Water Color, Oil Pastel and Many Some and Also Gave the Demonstration to the Students. All the students found the seminar very informative and useful.