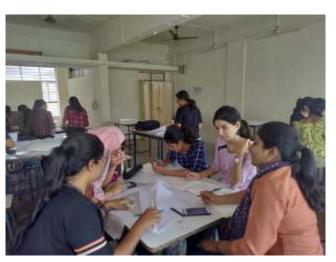

## 14.Group discussion with IIA Solapur center Chairman Ar.Shashikant Chincholi on **Dust Mitigation in Solapur city**

## Meeting no.1 on Solapur-My green city (Dust mitigation) by IIA, Solapur chapter

Name Of the Event: My green city (Dust mitigation)

Date: 24<sup>th</sup> January 2023

Description: IIA, Solapur chapter working on Solapur- green city project, students of SSM's COA also part of this project. Meeting no.01 for this project is held at SSM's COA and discussed about this project.

## 15. Students discussion on Solapur-My green city (Dust mitigation) by IIA, Solapur chapter

Name Of the Event: My green city (Dust mitigation)

Date: 09th February 2023

Description: IIA, Solapur chapter working on Solapur- green city project, students of SSM's COA also part of this project. Meeting no.02 for this project is held at SSM's COA and discussed about this project.