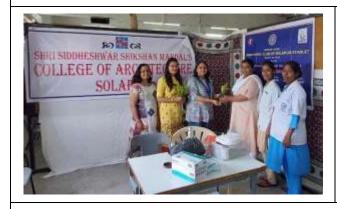

## 1.Covid-19 Vaccination camp at SSSM's college of Architecture in co-ordination with inner wheel, Solapur

Event: Covid-19 Vaccination camp

Location: Ssm's College of Architecture, Solapur

Date: 08th sept.2022, Thursday

Conducted by: SSSM's college of Architecture in coordination with inner wheel club, Solapur.

Duration & Schedule: 4hours; 11.00 AM- 3.00 PM

Participants: All eligible.

Purpose and Objectives: Societal concern