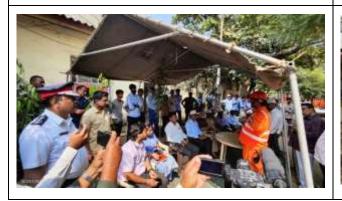

## 1.Covid-19 Vaccination camp at SSSM's college of Architecture in co-ordination with inner wheel, Solapur

Event: Covid-19 Vaccination camp

Location: Ssm's College of Architecture, Solapur

Date: 08th sept.2022, Thursday

Conducted by: SSSM's college of Architecture in coordination with inner wheel club, Solapur.

Duration & Schedule: 4hours; 11.00 AM- 3.00 PM

Participants: All eligible.

Purpose and Objectives: Societal concern