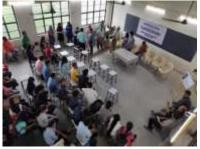

## 1.Covid-19 Vaccination camp at SSSM's college of Architecture in co-ordination with inner wheel, Solapur

Event: Covid-19 Vaccination camp

Location: Ssm's College of Architecture, Solapur

Date: 08th sept.2022, Thursday

Conducted by: SSSM's college of Architecture in coordination with inner wheel club, Solapur.

Duration & Schedule: 4hours; 11.00 AM- 3.00 PM

Participants: All eligible.

Purpose and Objectives: Societal concern