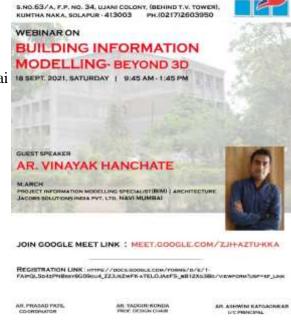

## 10. Webinar on Building Information Modelling - Beyond 3d

1. Topic Name: Building Information Modelling – **Beyond 3d** 

**2. Location**: Ssms College of Architecture, Solapur

**3. Date:** 18 Sept 2021, Saturday

4. Conducted By: Ar. Vinayak Hanchate, Navi Mumbai 18 SEPT. 2021, SATURDAY 1 9:45 AM-1/45 PM

**5. Duration & Schedule:** 3.30 Hours

10.00 AM – 10.05 AM – welcoming to guest &

participates

10.05 AM – 10.15 AM – introduction of chief guest

10.15 AM – 11.30 AM – session 1

11.30 AM – 11.45 AM – tea break

11.45 AM, -01.00 PM - session 2

01.00 PM - 1.20 PM - Q-A interaction with students

01.20M – 1.30 PM – valedictory

6.Participants: 3RD And 4TH Year students-

60 participants

- 7. Material Required: -
- **8. Purpose and Objectives**: information about concept of BIM in architecture.
- 9. Methodology / Process: -
- **10. Evaluation and Checking: -** questionaries by sir & students.
- 11. Conclusion:

He explained the importance of subject, concept of computational design process and its application in architecture. He also explained to the students with various BIM project examples, design collaboration & coordination through cloud, available technology platforms and also bringing efficiencies into design & construction process with 3D coordination, 4D virtual construction, 5D cost model, 6D asset information model.

12. Interaction and Feedback: All the students found this webinar very informative and useful. Question answer session was conducted after the webinar. Students have actively participated and now they are expecting many more sessions by eminent personality.