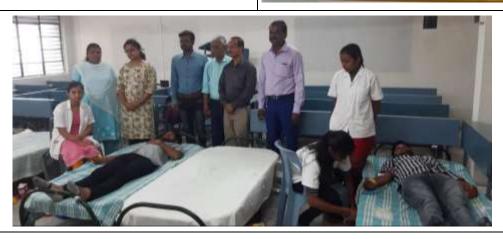

## 1.Covid-19 Vaccination camp at SSSM's college of Architecture in co-ordination with inner wheel, Solapur

Event: Covid-19 Vaccination camp

Location: Ssm's College of Architecture, Solapur

Date: 08th sept.2022, Thursday

Conducted by: SSSM's college of Architecture in coordination with inner wheel club, Solapur.

Duration & Schedule: 4hours; 11.00 AM- 3.00 PM

Participants: All eligible.

Purpose and Objectives: Societal concern