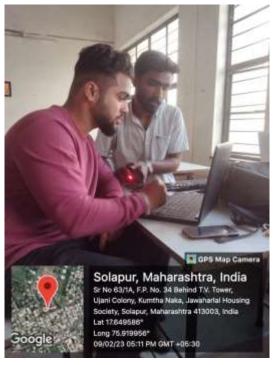

## 15. Students discussion on Solapur-My green city (Dust mitigation) by IIA, Solapur chapter

Name Of the Event: My green city (Dust mitigation)

Date: 09th February 2023

Description: IIA, Solapur chapter working on Solapur- green city project, students of SSM's COA also part of this project. Meeting no.02 for this project is held at SSM's COA and discussed about this project.

**Duration**: 1 Hours

Organized By: IIA, Solapur chapter

Venue: SSM's College of Architecture, Solapur

Participants: Students of 4th year faculties form SSSM's COA and faculties form SES college of

architecture, Solapur

Conclusion: Students of SSSM's COA gain knowledge about live project and designing.

COA New Delhi and Affiliated to Solapur

Ujani Colony, Behind T.V.Tower, Kumtha Naka, Solapur-413003.

Recognised by | Sr. No. 63/1A, F.P. No. 34, | Tele/fax No. 0217-2603950,2602188. E-mail- archcoa ssm@rediffmail.com archcoa.ssm@gmail.com University, Solapur M a h a r a s h t r a Website- www.coasolapur.in