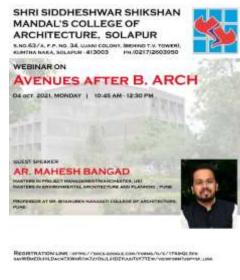

## 11. Webinar on Avenues after B.Arch.

1. Topic Name: Avenues After B.Arch.

2. Location: Ssms College of Architecture, Solapur

3. Date: 4th October 2021, Monday

4. Conducted By: Ar. Mahesh Bangad, Pune

**5. Duration & Schedule:** 2 Hours

10.45 AM – 11.00 AM – Welcoming & introduction

of guest

11.00 AM - 12.00 - Session/presentation

12.00 - 12.30 - Q-A interaction with students

12.30 - 12.45 - Valedictory

1. **Participants:** 1st to 5<sup>th</sup> Year Students,

2. NATA appeared students, parents. around 100 participants.

7. Material Required:

**8. Purpose and Objectives**: to know more about welcoming opportunities after completing Bachelors of Architecture.

- 9. Methodology / Process:
- 10. Evaluation and Checking: questionaries by sir & students.
- 11. Conclusion: students understood the scope & better upcoming opportunities after B.Arch.
- 12. Interaction and Feedback: All the students found the webinar very informative and useful.