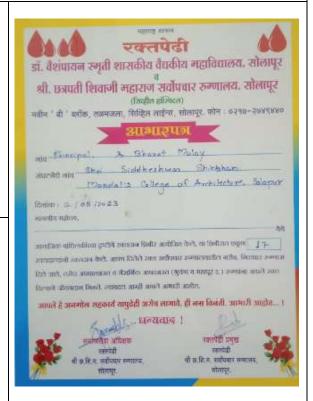

## 1.Covid-19 Vaccination camp at SSSM's college of Architecture in co-ordination with inner wheel, Solapur

Event: Covid-19 Vaccination camp

Location: Ssm's College of Architecture, Solapur

Date: 08th sept.2022, Thursday

Conducted by: SSSM's college of Architecture in coordination with inner wheel club, Solapur.

Duration & Schedule: 4hours; 11.00 AM- 3.00 PM

Participants: All eligible.

Purpose and Objectives: Societal concern