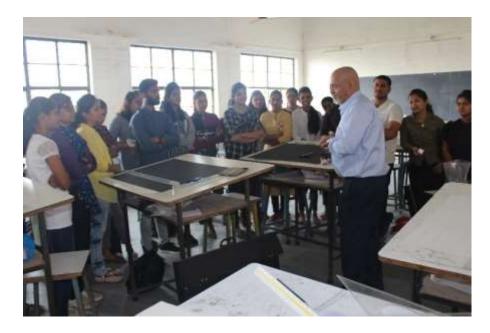

## 1. Workshop by Mr. Vikas Gosavi

**Topic Name**: sketching and painting workshop

2. Location: Ssm's college of architecture, Solapur

**3. Date:** 25<sup>th</sup> July 2018

4. Conducted By: Mr. Vikas Gosavi – Commercial Artist

**5. Duration & Schedule:** 4 Hours

- 8.15 Am – Introduction and Felicitation

8.15 - 9.00 - Presentation Techniques

9.00 - 9.15 - Tea Break

9.15 - 11.15 - Hands on Workshop

11.15 - 11.45 -Review

11.45 - 12.00 - Valedictory

**6. Participants:** 1<sup>st</sup> And 2<sup>nd</sup> Year Students

7. Material Required: Colors, Pencils, Papers, Brush

8. Purpose and Objectives: To Demonstrate the Painting and Sketching Skills of Students

9. Methodology / Process: Students Had Practiced Sketching and Painting by Using Various

Brushes. Various Tools Etc.

**10. Evaluation and Checking:** sketches done by students are displayed on notice board.

#### 11. Conclusion:

Art And Architects Have Long Used Design Visualization to Create Beautiful Presentations at The End of The Design Process.

A Workshop Was Arranged for The Students of First Year. B.Arch. To Final Year B.Arch. Prof. Prasad Patil Introduced the Guest to The Students. Mr. Vikas Gosavi Conducted the Workshop for The Students. He Gave the Introduction About the Material Used for Drawing and Painting Different Media Used Water Color, Oil Pastel and Many Some and Also Gave the Demonstration to the Students. All the students found the seminar very informative and useful.