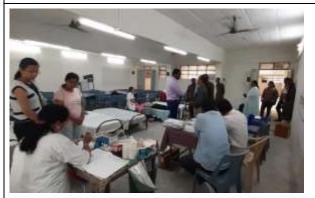

## 1.Covid-19 Vaccination camp at SSSM's college of Architecture in co-ordination with inner wheel, Solapur

Event: Covid-19 Vaccination camp

Location: Ssm's College of Architecture, Solapur

Date: 08th sept.2022, Thursday

Conducted by: SSSM's college of Architecture in coordination with inner wheel club, Solapur.

Duration & Schedule: 4hours; 11.00 AM- 3.00 PM

Participants: All eligible.

Purpose and Objectives: Societal concern