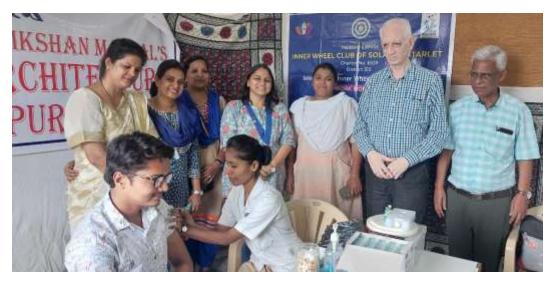

## 1.Covid-19 Vaccination camp at SSSM's college of Architecture in co-ordination with inner wheel, Solapur

Event: Covid-19 Vaccination camp

Location: Ssm's College of Architecture, Solapur

Date: 08th sept.2022, Thursday

Conducted by: SSSM's college of Architecture in coordination with inner wheel club, Solapur.

Duration & Schedule: 4hours; 11.00 AM- 3.00 PM

Participants: All eligible.

Purpose and Objectives: Societal concern