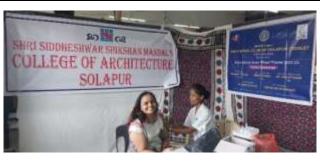

## 1.Covid-19 Vaccination camp at SSSM's college of Architecture in co-ordination with inner wheel, Solapur

Event: Covid-19 Vaccination camp

Location: Ssm's College of Architecture, Solapur

Date: 08th sept.2022, Thursday

Conducted by: SSSM's college of Architecture in coordination with inner wheel club, Solapur.

Duration & Schedule: 4hours; 11.00 AM- 3.00 PM

Participants: All eligible.

Purpose and Objectives: Societal concern