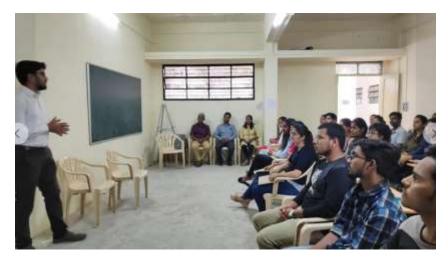

## 1. Workshop by Ar. Shree Naik, Delhi

**1. Topic Name**: Workshop on Brain and Hand coordination

**2. Location**: SSSM's college of architecture, Solapur

**3. Date:** 12/03/2019

4. Conducted by: Ar. Shree Naik, Delhi

10. Evaluation and Checking: a competitive design statement was given and presented by each group at the end of the workshop.

11. Conclusion: Studio has its own culture – It has a room for research, explorations, discussions and testing of Design ideas. When everyone (students from 1st year to 5th year) are working together as equals, when everyone has equal access to everything, sharing of ideas take place fruitfully. This workshop inspiringly involved collaboration of diverse thinkers and a constructive criticism to arrive at a successful completion of the task. Students learnt about the sketching and rendering techniques, development of concept and process of designing a built space. This workshop explored and illustrated a methodological journey from concept to drawing and drawing to building.