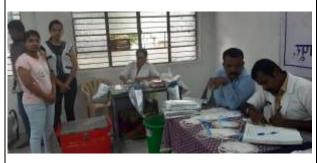

## 1.Covid-19 Vaccination camp at SSSM's college of Architecture in co-ordination with inner wheel, Solapur

Event: Covid-19 Vaccination camp

Location: Ssm's College of Architecture, Solapur

Date: 08th sept.2022, Thursday

Conducted by: SSSM's college of Architecture in coordination with inner wheel club, Solapur.

Duration & Schedule: 4hours; 11.00 AM- 3.00 PM

Participants: All eligible.

Purpose and Objectives: Societal concern