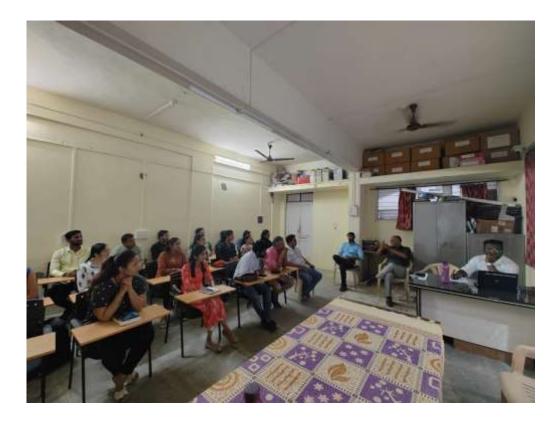

## Meeting no.1 on Solapur-My green city (Dust mitigation) by IIA, Solapur chapter

Name Of the Event: My green city (Dust mitigation)

Date: 24<sup>th</sup> January 2023

Description: IIA, Solapur chapter working on Solapur- green city project, students of SSM's COA also part of this project. Meeting no.01 for this project is held at SSM's COA and discussed about this project.

**Duration**: 1 Hours

Organized By: IIA, Solapur chapter

Venue: SSM's College of Architecture, Solapur

Participants: Students of 4th year faculties form SSSM's COA and faculties form SES college of

architecture, Solapur

Conclusion: Students of SSSM's COA gain knowledge about live project and designing.

COA New Delhi and Affiliated to Solapur

Ujani Colony, Behind T.V.Tower, Kumtha Naka, Solapur-413003. University, Solapur M a h a r a s h t r a Website- www.coasolapur.in