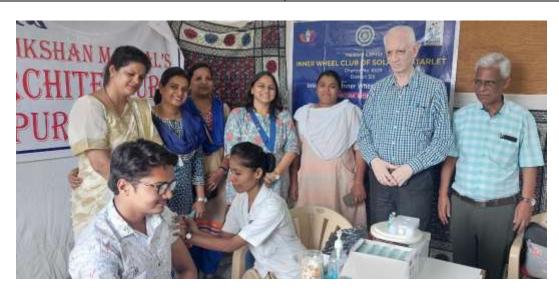

## 1.Covid-19 Vaccination camp at SSSM's college of Architecture in co-ordination with inner wheel, Solapur

Event: Covid-19 Vaccination camp

Location: Ssm's College of Architecture, Solapur

Date: 08th sept.2022, Thursday

Conducted by: SSSM's college of Architecture in coordination with inner wheel club, Solapur.

Duration & Schedule: 4hours; 11.00 AM- 3.00 PM

Participants: All eligible.

Purpose and Objectives: Societal concern