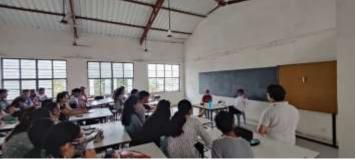

## 1. Workshop by Mr. Vikas Gosavi

**Topic Name**: sketching and painting workshop

2. Location: Ssm's college of architecture, Solapur

**3. Date:** 25<sup>th</sup> July 2018

4. Conducted By: Mr. Vikas Gosavi – Commercial Artist

**5. Duration & Schedule:** 4 Hours

- 8.15 Am – Introduction and Felicitation

8.15 - 9.00 - Presentation Techniques

9.00 - 9.15 - Tea Break

9.15 - 11.15 - Hands on Workshop

11.15 - 11.45 -Review

11.45 - 12.00 - Valedictory

**6. Participants:** 1<sup>st</sup> And 2<sup>nd</sup> Year Students

7. Material Required: Colors, Pencils, Papers, Brush

8. Purpose and Objectives: To Demonstrate the Painting and Sketching Skills of Students

9. Methodology / Process: Students Had Practiced Sketching and Painting by Using Various

Brushes. Various Tools Etc.

**10. Evaluation and Checking:** sketches done by students are displayed on notice board.

#### 11. Conclusion:

Art And Architects Have Long Used Design Visualization to Create Beautiful Presentations at The End of The Design Process.

A Workshop Was Arranged for The Students of First Year. B.Arch. To Final Year B.Arch. Prof. Prasad Patil Introduced the Guest to The Students. Mr. Vikas Gosavi Conducted the Workshop for The Students. He Gave the Introduction About the Material Used for Drawing and Painting Different Media Used Water Color, Oil Pastel and Many Some and Also Gave the Demonstration to the Students. All the students found the seminar very informative and useful.

Ouestion answer session was conducted after the seminar.

**12. Interaction and Feedback:** students have actively participated and assured that it will be presented in their portfolios, and now they are expecting many more sessions by eminent personality.