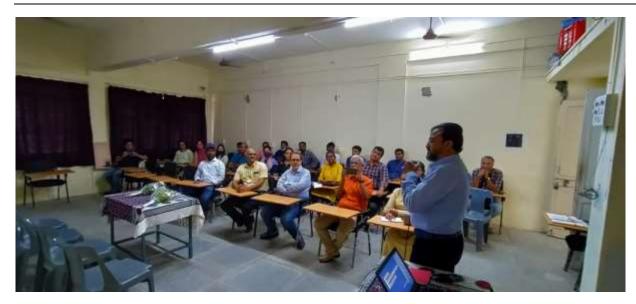

## 4. Workshop by Er. Vivek Singh IIT, Madras

1. Topic Name: Project Management

2. Location: SSSM's college of architecture, Solapur

**3. Date:**16<sup>th</sup> & 17<sup>th</sup> August, 2019

4. Conducted by: Er. Vivek Singh

**5. Duration:** 10:30 AM to 4:00 PM (5:30 Hours)

**6. Participants:** Students from 1<sup>st</sup> year to 4<sup>th</sup> year

**8. Purpose and Objectives**: The purpose of this seminar is for students to develop knowledge about project management.

**9. Conclusion:** Workshop helped to gain knowledge about project management.

10. Photographs of the Workshop

Ujani Colony, Behind T.V.Tower, Kumtha Naka, Solapur-413003. University, Solapur M a h a r a s h t r a Website- www.coasolapur.in