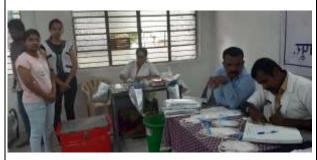

## 1.Covid-19 Vaccination camp at SSSM's college of Architecture in co-ordination with inner wheel, Solapur

Event: Covid-19 Vaccination camp

Location: Ssm's College of Architecture, Solapur

Date: 08th sept.2022, Thursday

Conducted by: SSSM's college of Architecture in coordination with inner wheel club, Solapur.

Duration & Schedule: 4hours; 11.00 AM- 3.00 PM

Participants: All eligible.

Purpose and Objectives: Societal concern