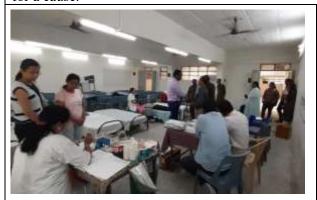

## 1.Covid-19 Vaccination camp at SSSM's college of Architecture in co-ordination with inner wheel, Solapur

Event: Covid-19 Vaccination camp

Location: Ssm's College of Architecture, Solapur

Date: 08th sept.2022, Thursday

Conducted by: SSSM's college of Architecture in coordination with inner wheel club, Solapur.

Duration & Schedule: 4hours; 11.00 AM- 3.00 PM

Participants: All eligible.

Purpose and Objectives: Societal concern