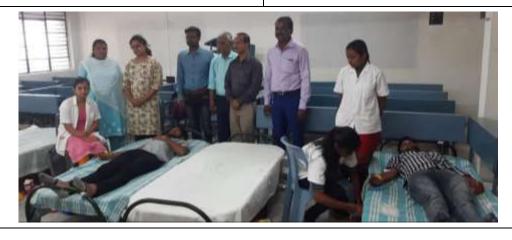

## 1.Covid-19 Vaccination camp at SSSM's college of Architecture in co-ordination with inner wheel, Solapur

Event: Covid-19 Vaccination camp

Location: Ssm's College of Architecture, Solapur

Date: 08th sept.2022, Thursday

Conducted by: SSSM's college of Architecture in coordination with inner wheel club, Solapur.

Duration & Schedule: 4hours; 11.00 AM- 3.00 PM

Participants: All eligible.

Purpose and Objectives: Societal concern