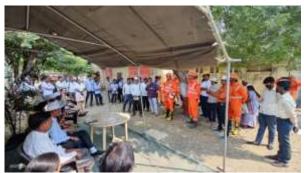

## 1.Covid-19 Vaccination camp at SSSM's college of Architecture in co-ordination with inner wheel, Solapur

Event: Covid-19 Vaccination camp

Location: Ssm's College of Architecture, Solapur

Date: 08th sept.2022, Thursday

Conducted by: SSSM's college of Architecture in coordination with inner wheel club, Solapur.

Duration & Schedule: 4hours; 11.00 AM- 3.00 PM

Participants: All eligible.

Purpose and Objectives: Societal concern