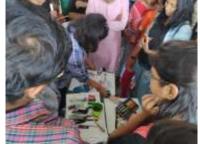

## 1. Workshop by Mr. Vikas Gosavi

**Topic Name**: sketching and painting workshop

2. Location: Ssm's college of architecture, Solapur

**3. Date:** 25<sup>th</sup> July 2018

4. Conducted By: Mr. Vikas Gosavi – Commercial Artist

**5. Duration & Schedule:** 4 Hours

- 8.15 Am – Introduction and Felicitation

8.15 - 9.00 - Presentation Techniques

9.00 - 9.15 - Tea Break

9.15 - 11.15 - Hands on Workshop

11.15 - 11.45 -Review

11.45 - 12.00 - Valedictory

**6. Participants:** 1<sup>st</sup> And 2<sup>nd</sup> Year Students

7. Material Required: Colors, Pencils, Papers, Brush

8. Purpose and Objectives: To Demonstrate the Painting and Sketching Skills of Students

9. Methodology / Process: Students Had Practiced Sketching and Painting by Using Various

Brushes. Various Tools Etc.

**10. Evaluation and Checking:** sketches done by students are displayed on notice board.