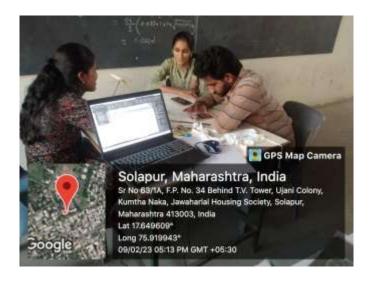

## 15. Students discussion on Solapur-My green city (Dust mitigation) by IIA, Solapur chapter

Name Of the Event: My green city (Dust mitigation)

Date: 09th February 2023

Description: IIA, Solapur chapter working on Solapur- green city project, students of SSM's COA also part of this project. Meeting no.02 for this project is held at SSM's COA and discussed about this project.

**Duration**: 1 Hours

Organized By: IIA, Solapur chapter

Venue: SSM's College of Architecture, Solapur

Participants: Students of 4th year faculties form SSSM's COA and faculties form SES college of

architecture, Solapur

Conclusion: Students of SSSM's COA gain knowledge about live project and designing.

COA New Delhi and Affiliated to Solapur

Ujani Colony, Behind T.V.Tower, Kumtha Naka, Solapur-413003.

Recognised by | Sr. No. 63/1A, F.P. No. 34, | Tele/fax No. 0217-2603950,2602188. E-mail- archcoa ssm@rediffmail.com archcoa.ssm@gmail.com University, Solapur M a h a r a s h t r a Website- www.coasolapur.in