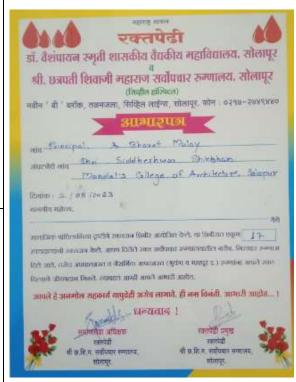

## 16. Webinar by Ar. Aditi Lanke

Name of the Event: Strategies for application of M.E.P services, energy and resources efficiency in Architectural thesis

1. **Date**: 17<sup>th</sup> Mar. 2023

2. **Description**: Ar. Aditi Lanke giving information about Strategies for application of M.E.P services, energy and resources efficiency.

3. **Duration**: 1 Hours

Conducted By: SSM's COA

5. **Participants**: 2<sup>nd</sup>,3<sup>rd</sup>,4<sup>th</sup> and final yr.

6. Conclusion: Student are gained knowledge about application of M.E.P services, energy and resources efficiency and help them to include in their thesis