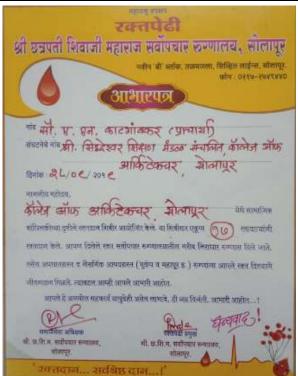

# श्री सिध्देश्वर शिक्षण मंडळ संचालित कॉलेज ऑफ आर्किटेक्चर, सोलापूर

दाराशा यु.पी.एच. सी. यांच्या संयुक्त विद्यमाने

# युवा स्वास्थ्य क्रोविड -१९ लसीकरण मोहीम

गुरुवार दि. २८ ऑक्टोबर २०२१. वेळ : सक्वळी १०.०० ते दुपारी २.००

शिबीर स्थळ : श्री सिध्देश्वर शिक्षण मंडळ संचालित कॉलेज ऑफ आर्किटेक्चर, उजनी कॉलनी, कुमठा नाका, सोलापूर ४१३००३