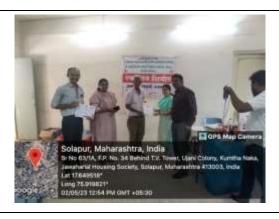

# 1.Covid-19 Vaccination camp at SSSM's college of Architecture in co-ordination with inner wheel, Solapur

Event: Covid-19 Vaccination camp

Location: Ssm's College of Architecture, Solapur

Date: 08th sept.2022, Thursday

Conducted by: SSSM's college of Architecture in coordination with inner wheel club, Solapur.

Duration & Schedule: 4hours; 11.00 AM- 3.00 PM

Participants: All eligible.

Purpose and Objectives: Societal concern