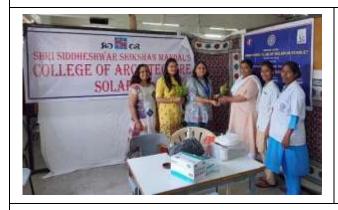

# 1.Covid-19 Vaccination camp at SSSM's college of Architecture in co-ordination with inner wheel, Solapur

Event: Covid-19 Vaccination camp

Location: Ssm's College of Architecture, Solapur

Date: 08th sept.2022, Thursday

Conducted by: SSSM's college of Architecture in coordination with inner wheel club, Solapur.

Duration & Schedule: 4hours; 11.00 AM- 3.00 PM

Participants: All eligible.

Purpose and Objectives: Societal concern