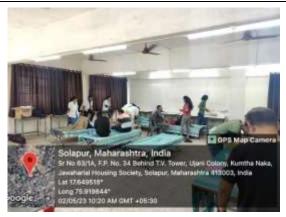

# 1.Covid-19 Vaccination camp at SSSM's college of Architecture in co-ordination with inner wheel, Solapur

Event: Covid-19 Vaccination camp

Location: Ssm's College of Architecture, Solapur

Date: 08th sept.2022, Thursday

Conducted by: SSSM's college of Architecture in coordination with inner wheel club, Solapur.

Duration & Schedule: 4hours; 11.00 AM- 3.00 PM

Participants: All eligible.

Purpose and Objectives: Societal concern