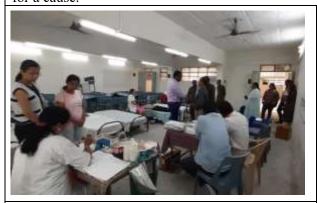

# 1.Covid-19 Vaccination camp at SSSM's college of Architecture in co-ordination with inner wheel, Solapur

Event: Covid-19 Vaccination camp

Location: Ssm's College of Architecture, Solapur

Date: 08th sept.2022, Thursday

Conducted by: SSSM's college of Architecture in coordination with inner wheel club, Solapur.

Duration & Schedule: 4hours; 11.00 AM- 3.00 PM

Participants: All eligible.

Purpose and Objectives: Societal concern