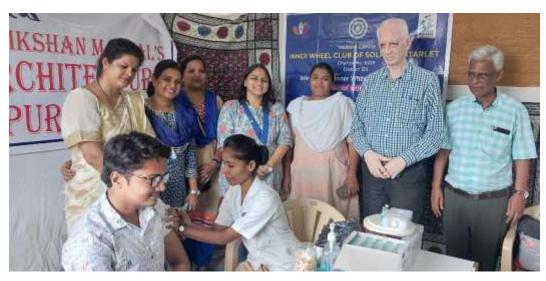

# श्री सिध्देश्वर शिक्षण मंडळ संचालित कॉलेज ऑफ आर्किटेक्चर, सोलापूर

दाराशा यु.पी.एच. सी. यांच्या संयुक्त विद्यमाने

# युवा स्वास्थ्य क्रोविड -१९ लसीकरण मोहीम

गुरुवार दि. २८ ऑक्टोबर २०२१. वेळ : सक्वळी १०.०० ते दुपारी २.००

शिबीर स्थळ : श्री सिध्देश्वर शिक्षण मंडळ संचालित कॉलेज ऑफ आर्किटेक्चर, उजनी कॉलनी, कुमठा नाका, सोलापूर ४१३००३

शिक्षक, शिक्षकेतर कर्मचारी, विद्यार्थी, विद्यार्थीनी, पालक यांना १ ला किंवा २ रा डोस देण्यात ये

| -               | 2 - i - 8   a                | (           | 8) 1011                        | YOUVA    |         |
|-----------------|------------------------------|-------------|--------------------------------|----------|---------|
| 95 -            | aria                         | मा ते.      | PREFID.                        | साटी हैं |         |
| 1, 613          | शिर चांदकोरे                 | :40         | -63                            | le.      |         |
| O               | 92-62                        | 902072313   | 4312,039,47<br>38-1966         | 400      | 901.012 |
| 1 7             |                              | Re.f.       | 213756596261                   | 1        |         |
| 2               |                              | \           | 32                             | 1        |         |
| 2. <sup>आ</sup> | वीं उन्हार वेश<br>वीं उन्हार | 489043643   | 2413,5327,95                   | 3.       | क्षीक   |
| -               | 37.67                        | Pet         | 81733234087                    | 9        |         |
|                 | . 0 1                        | - 4         | 60                             | 6        | সনুৱ    |
| 3. 02           | ना प्राधिन पानसे<br>बुरुहरू  | 950333915   | 10671                          | Ser.     | 129     |
|                 | 13                           |             | D18 13/21/1965                 | 100      | कार्क   |
|                 | 0 7                          | Kest ?      | 13759543719<br>13              | 18       | 5,45    |
|                 | सिंध्यु दोडके                | \$999512135 | 7515,0179,                     | 9)       | 3       |
| 4               | ग्रव्य दोस                   |             | 18:30 8:399<br>18:31 310 E-810 |          | साधिव   |
| 0               |                              | Rue         |                                | 2        | d       |
| 5. 3            |                              | 779864200   | 2680,8096,                     | and a    | 0.      |
| (5)             | g2-65                        |             | 1112 687                       | 1        | 45      |
|                 | 1                            |             | 21375556794                    | 182 12   | 21621   |
| 6. AL           | धिकेश विश्वास                | 708341427   | 7208,92364                     | 0/       | Med C   |
| (6)             | 92-62                        |             | 1992 (1) 81 - ELC              | 3        |         |