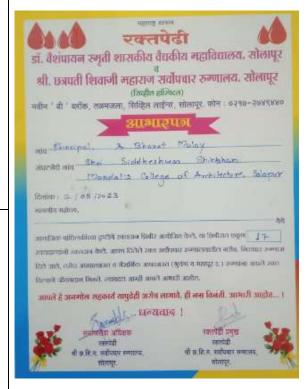

onclusion: Donating blood on a regular basis can help other needy people save their lives. Live for a cause.













COA New Delhi and Ujani Colony, Behind T.V.Tower, Affiliated to Solapur Kumtha Naka, Solapur-413003. University, Solapur M a h a r a s h t r a Website- www.coasolapur.in

Recognised by | Sr.No. 63/1A, F.P.No.34, | Tele/fax No. 0217-2603950,2602188. E-mail- archcoa ssm@rediffmail.com archcoa.ssm@gmail.com

#### 4.Blood donation camp

**Event: Blood donation camp** 

Location: Ssm's College of Architecture, Solapur.

Date: 02 May 2023, Tuesday.

Conducted by: SSM's College of Architecture, Solapur.

**Duration & Schedule:** 9:30 AM onwards.

Participants: students, Faculties and non-teaching staff and parents.

Purpose and Objectives: Awareness about blood donation.