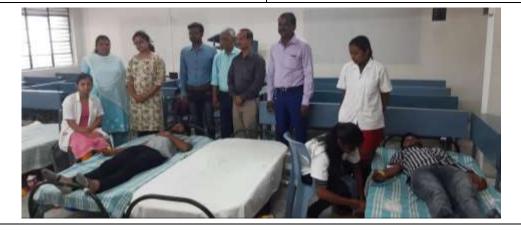

# 1.Covid-19 Vaccination camp at SSSM's college of Architecture in co-ordination with inner wheel, Solapur

Event: Covid-19 Vaccination camp

Location: Ssm's College of Architecture, Solapur

Date: 08th sept.2022, Thursday

Conducted by: SSSM's college of Architecture in coordination with inner wheel club, Solapur.

Duration & Schedule: 4hours; 11.00 AM- 3.00 PM

Participants: All eligible.

Purpose and Objectives: Societal concern