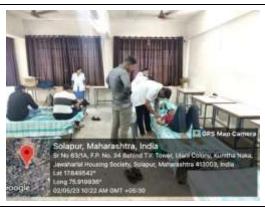

# 1.Covid-19 Vaccination camp at SSSM's college of Architecture in co-ordination with inner wheel, Solapur

Event: Covid-19 Vaccination camp

Location: Ssm's College of Architecture, Solapur

Date: 08th sept.2022, Thursday

Conducted by: SSSM's college of Architecture in coordination with inner wheel club, Solapur.

Duration & Schedule: 4hours; 11.00 AM- 3.00 PM

Participants: All eligible.

Purpose and Objectives: Societal concern