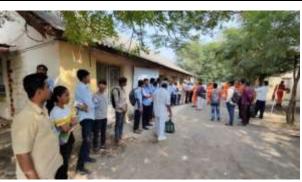

# 1.Covid-19 Vaccination camp at SSSM's college of Architecture in co-ordination with inner wheel, Solapur

Event: Covid-19 Vaccination camp

Location: Ssm's College of Architecture, Solapur

Date: 08th sept.2022, Thursday

Conducted by: SSSM's college of Architecture in coordination with inner wheel club, Solapur.

Duration & Schedule: 4hours; 11.00 AM- 3.00 PM

Participants: All eligible.

Purpose and Objectives: Societal concern